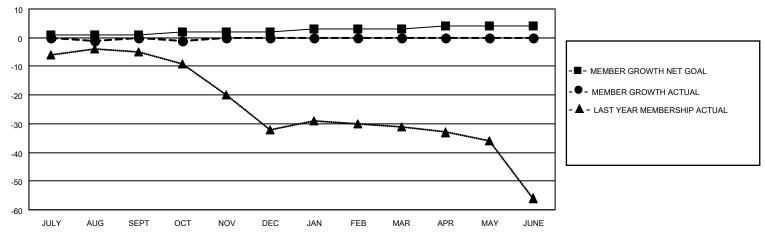

#### GOALS AND ACTUAL MEMBERS CUMULATIVE

| DROPPED CLUBS: 0 |   | 3 CLUBS OF 29 ADDED 1 OR MORE | GENDER DISTRIBUTION       |              |     |
|------------------|---|-------------------------------|---------------------------|--------------|-----|
|                  |   | NEW MEMBERS                   | MALE                      | 517 (72.31%) |     |
|                  |   |                               | FEMALE                    | 198 (27.69%) |     |
| DROPPED MEMBERS  |   |                               |                           |              |     |
| DECEASED         | 2 | CLICK HERE FOR CUMULATIVE     | TOTAL FAMILY UNIT MEMBERS |              | 144 |
| CLUB CANCELLED   | 0 | MEMBERSHIP DATA               |                           |              |     |
| OTHER            | 6 |                               |                           |              | 73  |
| TOTAL            | 8 |                               |                           |              |     |

### District 38 N

| Clubs         |               |             |               | Members               |                         |                         |                                                    |  |
|---------------|---------------|-------------|---------------|-----------------------|-------------------------|-------------------------|----------------------------------------------------|--|
|               | RESULTS FOR   | R 2020-2021 |               | RESULTS FOR 2020-2021 |                         |                         |                                                    |  |
| QUARTER       | NEW CLUB GOAL | NEW CLUBS   | DROPPED CLUBS | QUARTER MEM           | IBER GROWTH NET<br>GOAL | MEMBER GROWTH<br>ACTUAL | DROPPED<br>MEMBERS ACTUAL<br>(including transfers) |  |
| JULY/AUG/SEPT | 1             | 0           | 0             | JULY/AUG/SEPT         | 1                       | 7                       | 6                                                  |  |
| OCT/NOV/DEC   | 1             | 0           | 0             | OCT/NOV/DEC           | 1                       | 2                       | 2                                                  |  |
| JAN/FEB/MAR   | 1             | 0           | 0             | JAN/FEB/MAR           | 1                       | 0                       | 0                                                  |  |
| APR/MAY/JUNE  | 1             | 0           | 0             | APR/MAY/JUNE          | 1                       | 0                       | 0                                                  |  |