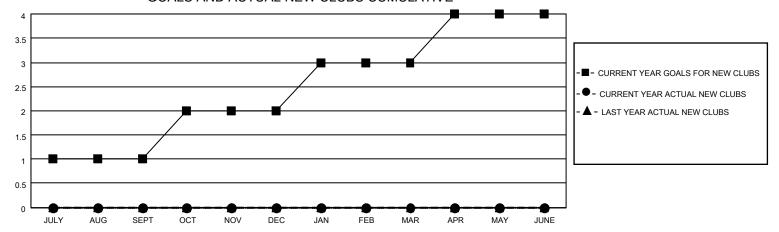

### GOALS AND ACTUAL NEW CLUBS CUMULATIVE

### District 38 N

| Clubs         |               |             |               | Members               |                         |                         |                                                    |  |
|---------------|---------------|-------------|---------------|-----------------------|-------------------------|-------------------------|----------------------------------------------------|--|
|               | RESULTS FOR   | R 2020-2021 |               | RESULTS FOR 2020-2021 |                         |                         |                                                    |  |
| QUARTER       | NEW CLUB GOAL | NEW CLUBS   | DROPPED CLUBS | QUARTER MEM           | IBER GROWTH NET<br>GOAL | MEMBER GROWTH<br>ACTUAL | DROPPED<br>MEMBERS ACTUAL<br>(including transfers) |  |
| JULY/AUG/SEPT | 1             | 0           | 0             | JULY/AUG/SEPT         | 1                       | 7                       | 6                                                  |  |
| OCT/NOV/DEC   | 1             | 0           | 0             | OCT/NOV/DEC           | 1                       | 2                       | 2                                                  |  |
| JAN/FEB/MAR   | 1             | 0           | 0             | JAN/FEB/MAR           | 1                       | 0                       | 0                                                  |  |
| APR/MAY/JUNE  | 1             | 0           | 0             | APR/MAY/JUNE          | 1                       | 0                       | 0                                                  |  |